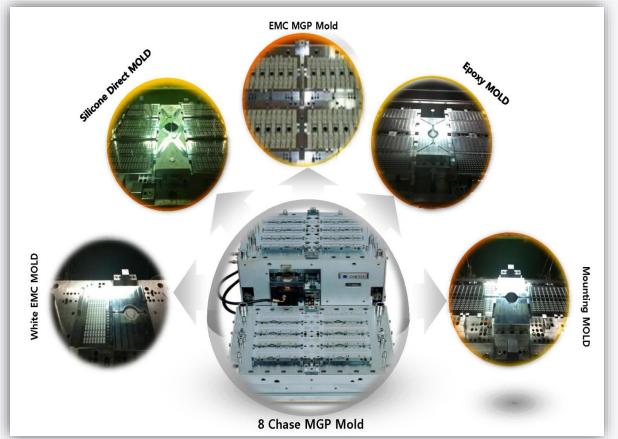

### Mold Chase & Accessories

Authorized Partner of GS Tech Co. Ltd Korea ( www.gstech.co.kr )

#### Retract + Vacuum Mold

- Apply to Module Package & LED
- Minimum void by vacuum equipment
  - Required high quality package
- Shot distance for isolation by retract equipment

#### Semi-M.G.P Mold

- Apply to discrete package (low cost pkg)
- Cost efficient compared to conventional mold
  - Improve quality by multi pot (2~4 pot)
    - Need to pre heater m/c

#### M.G.P Mold

- Apply to small package like SOT, SC
- Equalize performance with auto mold
  - Used to mini tablet emc
- Molding flow same as auto mold

#### Auto Mold & Conversion Kit

- Convert other device package Towa, Dai-ichi, Yamada, ASM systems
  - Low cost efficient convert price