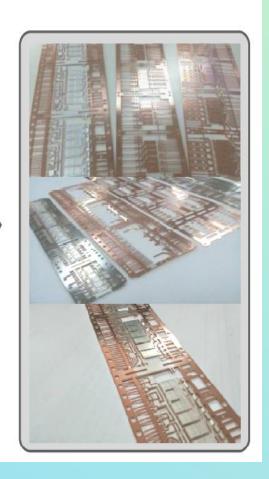

#### Module

■ ITEM: SCMF-1, SPIM 40,

APM, IPM, SPM

■ Material : Copper

Plating: Bare, Ni, Ni + Ag

#### **Automotive Type**

ITEM : TO-220/263-3L, TO-247-3L

• Material : Copper

• Plating : Bare, Ni, Ni + Ag

#### Conventional

■ Item : TO-220-2/3L, TO-263-3L

TO-3P, TO-247, TO-3PF

Material : Copper

• Plating : Bare, Ni, Ni + Ag

#### Matrix

Item : D-Pak matrix, TO-252 (D/I-

PAK)

Material : CopperPlating : Bare, Ni

**IDF** 

Item : TO-220Material : CopperPlating : Bare, Ni