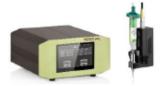

Sherpa900

Sherpa65

Sherpa700

Sherpa83

LA1200

Authorized Partner of Shenzhen Tensun Precision Equipment Co., Ltd.

( http://en.tensun.cn/)

Multi-function piezo jet valve JVS96

Solder ultramicro peristaltic dispensing valve MSS91

Screw dispensing valve SVS81

Volumetric dispensing valve SPP-H9

- Meet the requirements of Underfill, UV, Solder Paste, Silver Glue and other dispensing process
- Developed independently
- piezo jet valve , Solder ultramicro peristaltic dispensing valve , Screw dispensing valve , Volumetric dispensing valve etc.
- Minimum dispensing diameter is 100μm, Minimum dispensing volume is 0.5nl
- Dispensing accuracy 1mg±5%@CPK 1.33