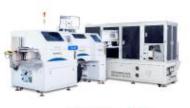

# Auto Reel Packer Machine Layout

#### AUTO PACKING MACHINE

#### LEGEND

- 1) REEL LOADER (STACKED)
- 2) REEL PICK AND PLACE
- SELICA GEL LOADER
- SELICA GEL PICK AND PLACE
- HIC STICKER LOADER MAGAZINE
- HIC PICK AND PLACE
- REEL WALKING BEAM
- REEL INSERT PUSHER
- MBB LOADER WITH PICK & PLACE
- 10) MBB SINGULATE STATION
- LABEL PRINTER
- 12) LABEL DISPENSER
- REEL PUSH IN STATION WITH MBB

- 14) VACUUM & HEAT SEALING
- 15) MBB WITH REEL ROTATE MODULE
- 16) LEAK CHECK & PREFOLD STATION
- 17) BOX FOLDING STATION
- 18) CARTON BOX LOADER
- 19) LABEL PRINTER FOR FOLDED BOX
- 20) PRIMARY CONVEYOR FOR BOX LABELING
- 21) BOX OFFLOING CONVEYOR 22) BOX OFF LOADING PUSHER
- 23) BOX STACKED UP OFF LOAD PUSHER 24) STACKED BOX ELEVATOR

  - 25) FINISHED GOODS OFF LOAD CONVEYOR