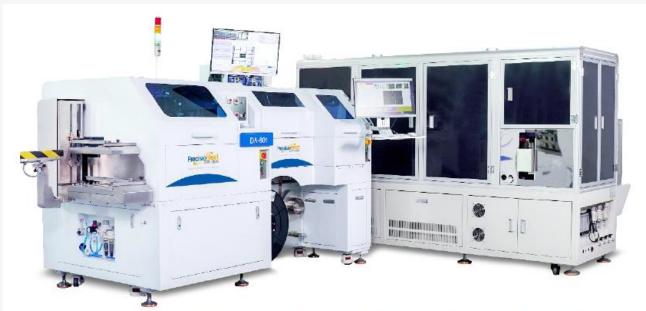

### DA1201 IC Linear High Precision Die Attach

Authorized Partner of Precision Intelligent Technology Co., Ltd.

( www.precisioncn.com )

- Wafer size: 6"- 12";
- Dual dispensing system;
- High-precision linear driven bond head;
- Support DAF function;
- Multifunction work table, suitable for different kinds of lead frames & substrates;
- High-precision wafer table with highly accurate die rotation system and motorized wafer expansion system;
- Intelligent dispensing control system to realize precision glue volume control;
- Missing die detection and re-picking function;
- Programmable Pick / Bond Force;
- Customization for special design is also available.

### DA801 IC Linear High Precision Die Attach

Authorized Partner of Precision Intelligent Technology Co., Ltd.

( www.precisioncn.com )

- Wafer size: 6" 8";
- Dual dispensing system;
- High-precision linear driven bond head;
- Support DAF function;
- Multifunction work table, suitable for different kinds of lead frames & substrates;
- High-precision wafer table with highly accurate die rotation system and motorized wafer expansion system;
- Intelligent dispensing control system to realize precision glue volume control;
- Missing die detection and re-picking function;
- Customization for special design is also available.