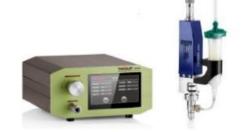

Sherpa900

Sherpa65

Sherpa700

Sherpa83

LA1200

Authorized Partner of Shenzhen Tensun Precision Equipment Co., Ltd.

( http://en.tensun.cn/)

Multi-function piezo jet valve JVS96

Solder ultramicro peristaltic dispensing valve MSS91

Screw dispensing valve SVS81

Volumetric dispensing valve SPP-H9

- Meet the requirements of Underfill, UV, Solder Paste, Silver Glue and other dispensing process
- Developed independently
- piezo jet valve , Solder ultramicro peristaltic dispensing valve , Screw dispensing valve , Volumetric dispensing valve etc.
- Minimum dispensing diameter is 100μm, Minimum dispensing volume is 0.5nl
- Dispensing accuracy 1mg±5%@CPK 1.33