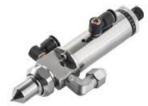

#### Piezo Valve JVS91

Viscosity range: 0~200000cps

Maximum jetting frequency: 1500Hz

Glue accuracy: 1mg±5% CPK≥1.66

#### Piezo valve JVS100

(Customization for solder paste/Silver dispensing)

Viscosity range: 20000~100000cps

Maximum jetting frequency: 300Hz

Glue accuracy: 3mg±5% CPK≥1.33