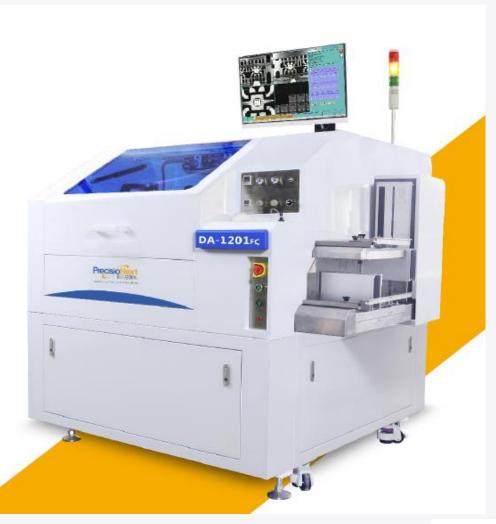

### DA1201FC Flip Chip And Die Attach

Authorized Partner of Precision Intelligent Technology Co., Ltd.

( www.precisioncn.com )

- Specially designed for flip chip devices with low pin count, DA1201FC provides a fully automatic high-speed flip chip solution for various devices, such as SOIC, SO, QFN, BGA, LGA, etc. At the same time, it is equipped with die attach system;
- High-speed and high precision die bonding capability;
- MS Windows® operating system and flexible connectivity;
- Flip chip and die bonding in one machine the conversion between the two processes is simple and easy;
- Comprehensive inspection system;
- Excellent X/Y placement accuracy;
- Flip-chip mode/high-precision die attach mode: ±15μm@3σ;
- Die attach mode: ±25μm@3σ;
- High density lead frame handling capability.