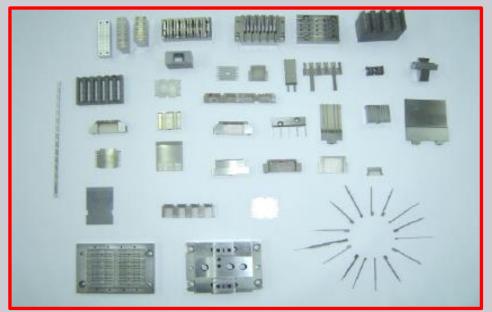

Plating : Bare, Ni, Ni + Ag

#### Matrix

Item : D-Pak matrix, TO-252 (D/I-

PAK)

Material : CopperPlating : Bare, Ni

**IDF** 

Item : TO-220Material : CopperPlating : Bare, Ni



# Stamping & Etching L/F Housing

Authorized Partner of TSP Korea ( www.tsp.co.kr )

#### **SMALL PACKAGE**



#### SMD

■ ITEM :TO-236, TO-243, SC89 / SOD523, SC70/SOD323, SOT490

Material: Alloy42,Copper

Plating : Cu, Ag, Cu + Ag, Spot Ag

#### Through Hole

■ ITEM : TO-92 Strip, Reel

Material : CopperPlating : Bare, Ag

#### IC/TANTAL PACKAGE



#### **Integrated Circuit**

ITEM : SOP8. SOP-14,16

Material : CopperPlating : Ag (Spot)

#### Tantal

■ ITEM : Tantal A, B, C, D, P, PS, J type

Material : Alloy42Plating : Sn, Ag







**Samples of Experience Devices** 

## High Precision Piece Parts











### Auto Reel Packer Machine



A brand new advanced auto packer machine, where thoughts and ideas are originated from the Director of FANCO PRECISION, allows you to flexibly customize your auto packer machine just right to your industrial needs and requirements!

This high-tech automation machine, aiming at innovation for new generation of smart industrial factory, significantly helps industries to move forward towards Industrial 4.0, but also empowers customers to become more sustainable, profitable across operations, maximize asset, and with higher production performance!

Auto-projects are currently on-going & it's a trend now in owing your unique automation machinery!

### Auto Reel Packer Machine



### Auto Reel Packer Machine



HIC and Silica Gel to be insert into Moisture Barri