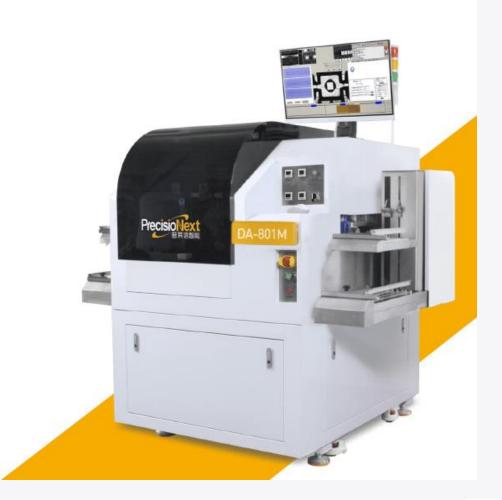

### DA801 IC Linear High Precision Die Attach

Authorized Partner of Precision Intelligent Technology Co., Ltd.

( www.precisioncn.com )

- Wafer size: 6" 8";
- Dual dispensing system;
- High-precision linear driven bond head;
- Support DAF function;
- Multifunction work table, suitable for different kinds of lead frames & substrates;
- High-precision wafer table with highly accurate die rotation system and motorized wafer expansion system;
- Intelligent dispensing control system to realize precision glue volume control;
- Missing die detection and re-picking function;
- Customization for special design is also available.