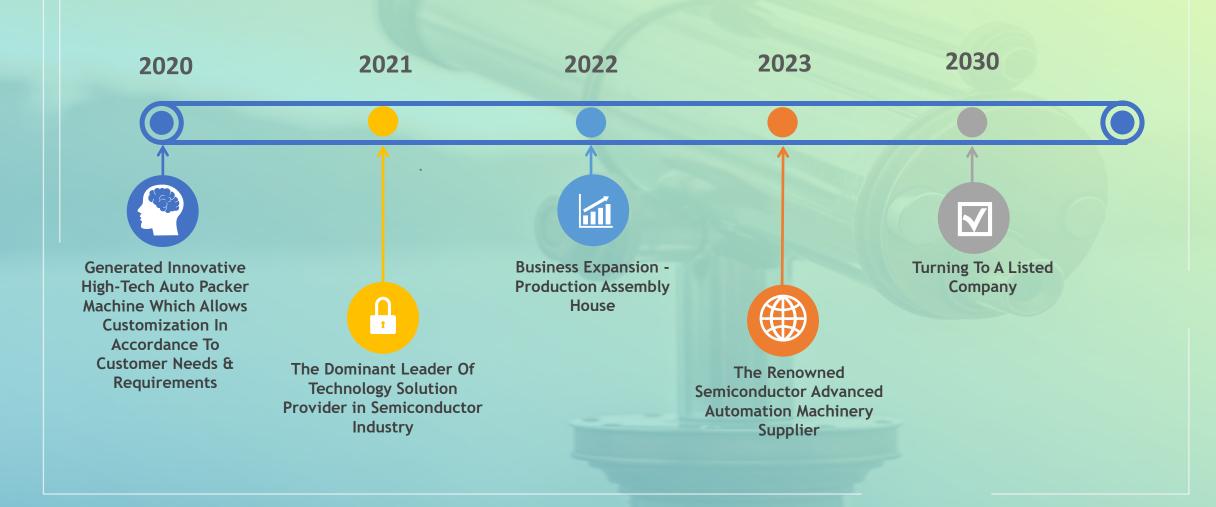

management system of Certificate Number 2033755

#### FANCO PRECISION (M) SDN. BHD.

38A-2 Lebuh Lapangan Siber 2, Bandar Cyber, 31350 Ipoh, Perak

has been assessed and certified as meeting the requirements of

#### ISO 9001:2015

for the following activities

- Trading, Installation, Commission, Service And Maintenance Of Semiconductor Equipments.
  - 2. Provision Of Machining Services For Metal Parts

Further derifications regarding the scope of this contilicate and the applicability of requirements may be obtained by consulting the certifie

Valid from
Initial Certification: 26 March 2021
Latest Issue: 26 March 2022
Expiry Date: 25 March 2024
subject to annual assessments

Authorised by



Mike Tims Chief Executive Officer

www.british-assessment.co.uk



### **OUR BUSINESS ROADMAP**



### Authorized Partner Of SSOTRON Korea



## Semiconductor Automation System & Accessories

Authorized Partner of SSOTRON Korea

( www.ssotron.co.kr )







### Semiconductor Automation System & Accessories

Authorized Partner of SSOTRON Korea

( www.ssotron.co.kr )







Fully Auto Trim / Form System

Fully Auto Trimming / Forming & Singulation System

Piercing And Cutting Tool With Vision



### Semiconductor Automation System & Accessories

Authorized Partner of SSOTRON Korea

( www.ssotron.co.kr )







Module & Die Set

Tray Unloading System

Master Die Set With Tools



# Authorized Partner Of GS Tech Co., Ltd



### Mold Chase & Accessories

Authorized Partner of GS Tech Co. Ltd Korea ( www.gstech.co.kr )



### Mold Chase & Accessories

Authorized Partner of GS Tech Co. Ltd K