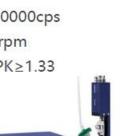

#### Auger Valve SVS81

Viscosity range: 20000~2000000cps

Maximum speed: 1200rpm

Glue accuracy: 5mg±5% CPK≥1.33