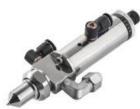

#### Auger Valve SVS81

Viscosity range: 20000~2000000cps

Maximum speed: 1200rpm

Glue accuracy: 5mg±5% CPK≥1.33