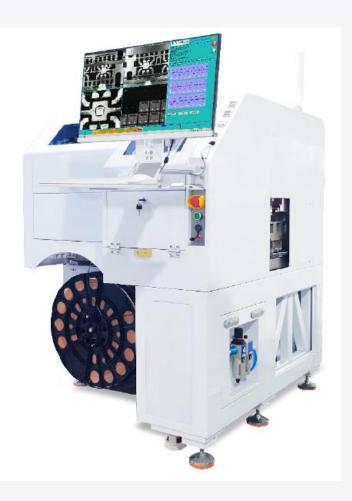

### Auto Reel Packer Machine

A brand new advanced auto packer machine, where thoughts and ideas are originated from the Director of FANCO PRECISION, allows you to flexibly customize your auto packer machine just right to your industrial needs and requirements!

This high-tech automation machine, aiming at innovation for new generation of smart industrial factory, significantly helps industries to move forward towards Industrial 4.0, but also empowers customers to become more sustainable, profitable across operations, maximize asset, and with higher production performance!

Auto-projects are currently on-going & it's a trend now in owing your unique automation machinery!

### Auto Reel Packer Machine

### Auto Reel Packer Machine

HIC and Silica Gel to be insert into Moisture Barrier Bag (MBB)

# Auto Reel Packer Machine Layout