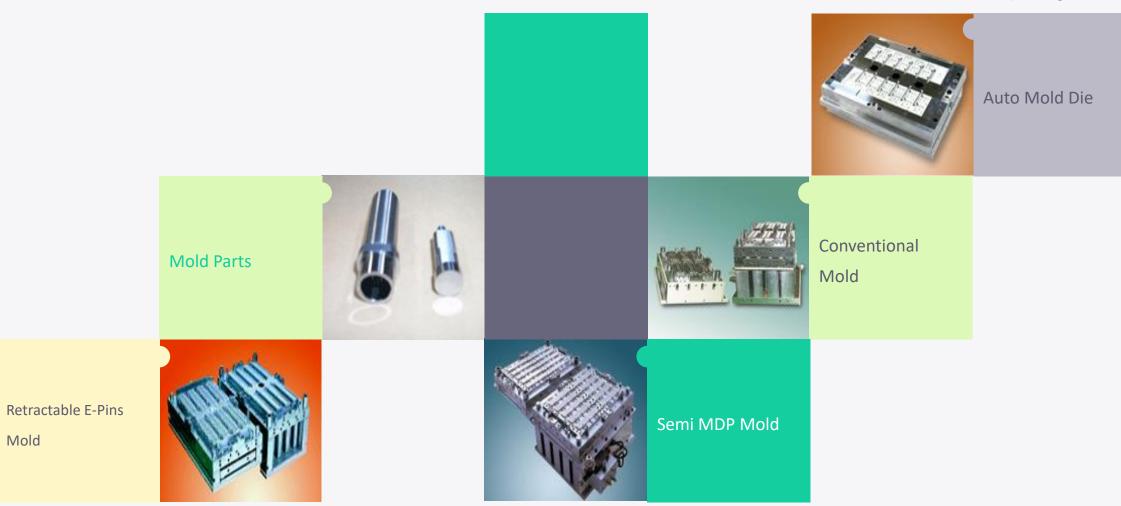

#### Retract + Vacuum Mold

- Apply to Module Package & LED
- Minimum void by vacuum equipment
  - Required high quality package
- Shot distance for isolation by retract equipment

#### Semi-M.G.P Mold

- Apply to discrete package (low cost pkg)
- Cost efficient compared to conventional mold
  - Improve quality by multi pot (2~4 pot)
    - Need to pre heater m/c

#### M.G.P Mold

- Apply to small package like SOT, SC
- Equalize performance with auto mold
  - Used to mini tablet emc
- Molding flow same as auto mold

#### Auto Mold & Conversion Kit

- Convert other device package Towa, Dai-ichi, Yamada, ASM systems
  - Low cost efficient convert price