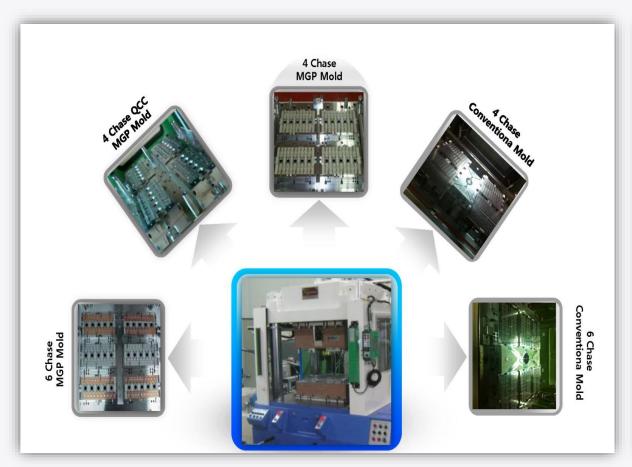

### Mold Chase & Accessories

Authorized Partner of GS Tech Co. Ltd Korea ( www.gstech.co.kr )

#### Retract + Vacuum Mold

- Apply to Module Package & LED
- Minimum void by vacuum equipment
  - Required high quality package
- Shot distance for isolation by retract equipment

#### Semi-M.G.P Mold

- Apply to discrete package (low cost pkg)
- Cost efficient compared to conventional mold
  - Improve quality by multi pot (2~4 pot)
    - Need to pre heater m/c

#### M.G.P Mold

- Apply to small package like SOT, SC
- Equalize performance with auto mold
  - Used to mini tablet emc
- Molding flow same as auto mold

#### Auto Mold & Conversion Kit

- Convert other device package Towa, Dai-ichi, Yamada, ASM systems
  - Low cost efficient convert price