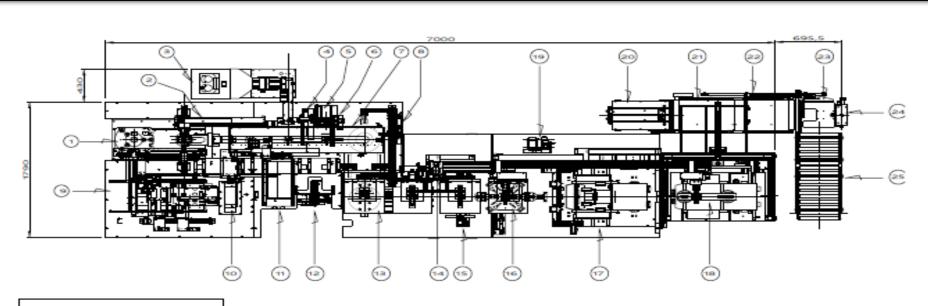

# Auto Reel Packer Machine Layout

#### AUTO PACKING MACHINE

#### LEGEND

- 1) REEL LOADER (STACKED)
- 2) REEL PICK AND PLACE
- SELICA GEL LOADER
- SELICA GEL PICK AND PLACE
- HIC STICKER LOADER MAGAZINE
- HIC PICK AND PLACE
- REEL WALKING BEAM
- REEL INSERT PUSHER
- MBB LOADER WITH PICK & PLACE
- 10) MBB SINGULATE STATION
- LABEL PRINTER
- 12) LABEL DISPENSER
- REEL PUSH IN STATION WITH MBB

- 14) VACUUM & HEAT SEALING
- 15) MBB WITH REEL ROTATE MODULE
- 16) LEAK CHECK & PREFOLD STATION
- 17) BOX FOLDING STATION
- 18) CARTON BOX LOADER
- 19) LABEL PRINTER FOR FOLDED BOX
- 20) PRIMARY CONVEYOR FOR BOX LABELING
- 21) BOX OFFLOING CONVEYOR 22) BOX OFF LOADING PUSHER
- 23) BOX STACKED UP OFF LOAD PUSHER 24) STACKED BOX ELEVATOR

  - 25) FINISHED GOODS OFF LOAD CONVEYOR