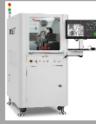

### DA1201 IC Linear High Precision Die Attach

Authorized Partner of Precision Intelligent Technology Co., Ltd.

( www.precisioncn.com )

- Wafer size: 6"- 12";
- Dual dispensing system;
- High-precision linear driven bond head;
- Support DAF function;
- Multifunction work table, suitable for different kinds of lead frames & substrates;
- High-precision wafer table with highly accurate die rotation system and motorized wafer expansion system;
- Intelligent dispensing control system to realize precision glue volume control;
- Missing die detection and re-picking function;
- Programmable Pick / Bond Force;
- Customization for special design is also available.

### DA1201FC Flip Chip And Die Attach

Authorized Partner of Precision Intelligent Technology Co., Ltd.

( www.precisioncn.com )

- Specially designed for flip chip devices with low pin count, DA1201FC provides a fully automatic high-speed flip chip solution for various devices, such as SOIC, SO, QFN, BGA, LGA, etc. At the same time, it is equipped with die attach system;
- High-speed and high precision die bonding capability;
- MS Windows® operating system and flexible connectivity;
- Flip chip and die bonding in one machine the conversion between the two processes is simple and easy;
- Comprehensive inspection system;
- Excellent X/Y placement accuracy;
- Flip-chip mode/high-precision die attach mode: ±15μm@3σ;
- Die attach mode: ±25μm@3σ;
- High density lead frame handling capability.