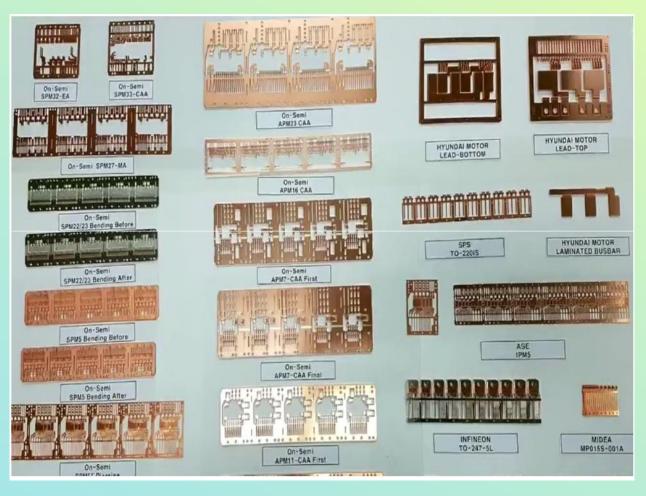

■ Item : TO-220-2/3L, TO-263-3L

TO-3P, TO-247, TO-3PF

Material : Copper

• Plating : Bare, Ni, Ni + Ag

#### Matrix

Item : D-Pak matrix, TO-252 (D/I-

PAK)

Material : CopperPlating : Bare, Ni

**IDF** 

Item : TO-220Material : CopperPlating : Bare, Ni



# Stamping & Etching L/F Housing

Authorized Partner of TSP Korea ( www.tsp.co.kr )

#### **SMALL PACKAGE**



#### SMD

■ ITEM :TO-236, TO-243, SC89 / SOD523, SC70/SOD323, SOT490

Material: Alloy42,Copper

Plating : Cu, Ag, Cu + Ag, Spot Ag

#### Through Hole

■ ITEM : TO-92 Strip, Reel

Material : CopperPlating : Bare, Ag

#### IC/TANTAL PACKAGE



#### **Integrated Circuit**

ITEM : SOP8. SOP-14,16

Material : CopperPlating : Ag (Spot)

#### Tantal

■ ITEM : Tantal A, B, C, D, P, PS, J type

Material : Alloy42Plating : Sn, Ag







**Samples of Experience Devices** 

## High Precision Piece Parts











### Auto Reel Packer Machine



A brand new advanced auto packer machine, where thoughts and ideas are originated from the Director of FANCO PRECISION, allows you to flexibly customize your auto packer machine just right to your industrial needs and requirements!

This high-tech automation machine, aiming at innovation for new generation of smart industrial factory, significantly helps industries to move forward towards Industrial 4.0, but also empowers customers to become more sustainable, profitable across operations, maximize asset, and with higher production performance!

Auto-projects are currently on-going & it's a trend now in owing your unique automation machinery!

### Auto Reel Packer Machine



### Au