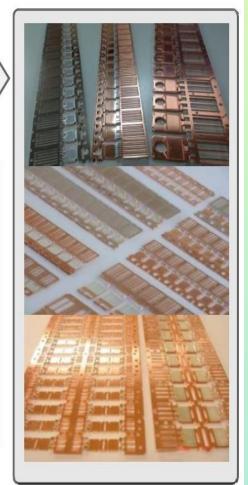

#### Module

■ ITEM: SCMF-1, SPIM 40,

APM, IPM, SPM

■ Material : Copper

Plating: Bare, Ni, Ni + Ag

#### **Automotive Type**

ITEM : TO-220/263-3L, TO-247-3L

• Material : Copper

• Plating : Bare, Ni, Ni + Ag

#### Conventional

■ Item : TO-220-2/3L, TO-263-3L

TO-3P, TO-247, TO-3PF

Material : Copper

• Plating : Bare, Ni, Ni + Ag

#### Matrix

Item : D-Pak matrix, TO-252 (D/I-

PAK)

Material : CopperPlating : Bare, Ni

**IDF** 

Item : TO-220Material : CopperPlating : Bare, Ni