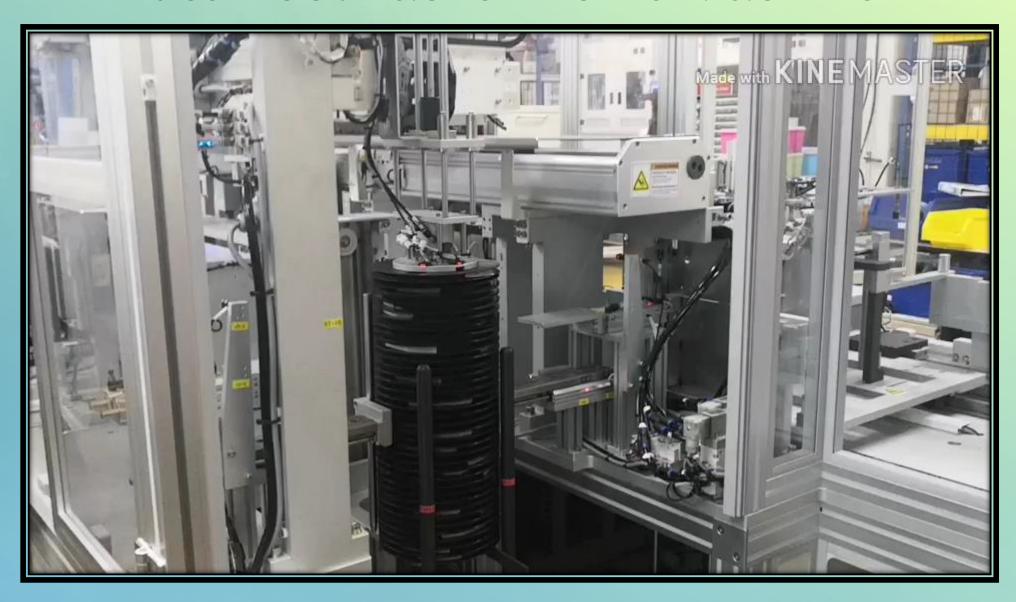

ker Machine Layout



#### AUTO PACKING MACHINE

#### LEGEND

- 1) REEL LOADER (STACKED)
- 2) REEL PICK AND PLACE
- SELICA GEL LOADER
- SELICA GEL PICK AND PLACE
- HIC STICKER LOADER MAGAZINE
- HIC PICK AND PLACE
- REEL WALKING BEAM
- REEL INSERT PUSHER
- MBB LOADER WITH PICK & PLACE
- 10) MBB SINGULATE STATION
- LABEL PRINTER
- 12) LABEL DISPENSER
- REEL PUSH IN STATION WITH MBB

- 14) VACUUM & HEAT SEALING
- 15) MBB WITH REEL ROTATE MODULE
- 16) LEAK CHECK & PREFOLD STATION
- 17) BOX FOLDING STATION
- 18) CARTON BOX LOADER
- 19) LABEL PRINTER FOR FOLDED BOX
- 20) PRIMARY CONVEYOR FOR BOX LABELING
- 21) BOX OFFLOING CONVEYOR 22) BOX OFF LOADING PUSHER
- 23) BOX STACKED UP OFF LOAD PUSHER 24) STACKED BOX ELEVATOR

  - 25) FINISHED GOODS OFF LOAD CONVEYOR

## Auto Reel Packer Demo Machine





#### FANCO PRECISION (M) SDN BHD

30 & 32, PESIARAN PERINDUSTRIAN PENGKALAN 8, KAWASAN PERINDUSTRIAN PENGKALAN, 31500 IPOH, PERAK, MALAYSIA.

CONTACT US: +605-3212108 / +6019-5138318

EMAIL: ymfan@fanco-precision.com