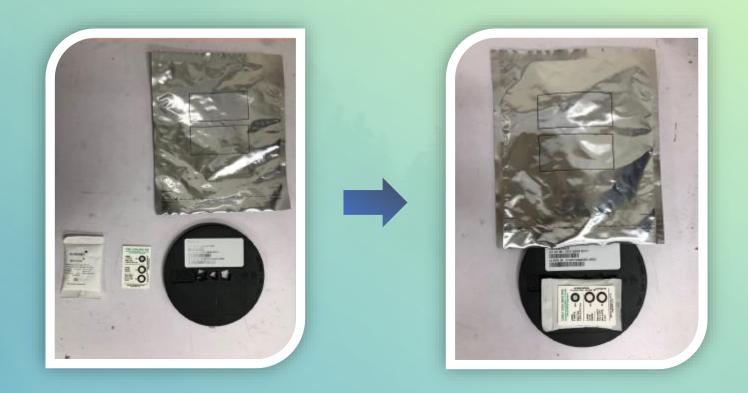

### Auto Reel Packer Machine

HIC and Silica Gel to be insert into Moisture Barrier Bag (MBB)