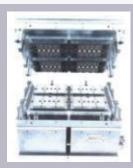

# Auto Reel Packer Machine Layout

#### AUTO PACKING MACHINE

#### LEGEND

- 1) REEL LOADER (STACKED)
- 2) REEL PICK AND PLACE
- SELICA GEL LOADER
- SELICA GEL PICK AND PLACE
- HIC STICKER LOADER MAGAZINE
- HIC PICK AND PLACE
- REEL WALKING BEAM
- REEL INSERT PUSHER
- MBB LOADER WITH PICK & PLACE
- 10) MBB SINGULATE STATION
- LABEL PRINTER
- 12) LABEL DISPENSER
- REEL PUSH IN STATION WITH MBB

- 14) VACUUM & HEAT SEALING
- 15) MBB WITH REEL ROTATE MODULE
- 16) LEAK CHECK & PREFOLD STATION
- 17) BOX FOLDING STATION
- 18) CARTON BOX LOADER
- 19) LABEL PRINTER FOR FOLDED BOX
- 20) PRIMARY CONVEYOR FOR BOX LABELING
- 21) BOX OFFLOING CONVEYOR 22) BOX OFF LOADING PUSHER
- 23) BOX STACKED UP OFF LOAD PUSHER 24) STACKED BOX ELEVATOR

  - 25) FINISHED GOODS OFF LOAD CONVEYOR