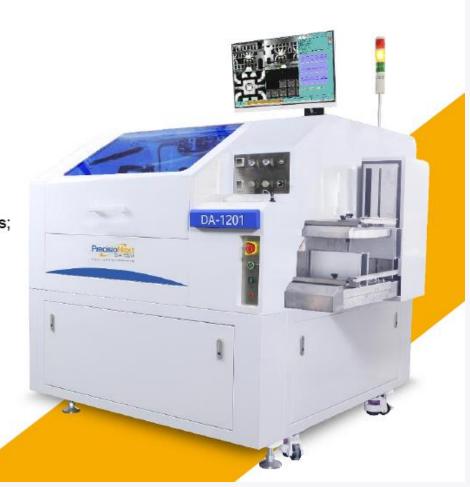

### DA1201 IC Linear High Precision Die Attach

Authorized Partner of Precision Intelligent Technology Co., Ltd.

( www.precisioncn.com )

- Wafer size: 6"- 12";
- Dual dispensing system;
- High-precision linear driven bond head;
- Support DAF function;
- Multifunction work table, suitable for different kinds of lead frames & substrates;
- High-precision wafer table with highly accurate die rotation system and motorized wafer expansion system;
- Intelligent dispensing control system to realize precision glue volume control;
- Missing die detection and re-picking function;
- Programmable Pick / Bond Force;
- Customization for special design is also available.