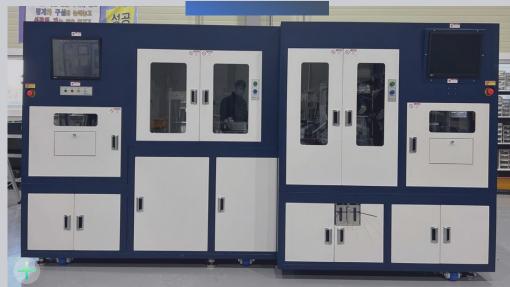

### Auto Reel Packer Machine

### Auto Reel Packer Machine

HIC and Silica Gel to be insert into Moisture Barrier Bag (MBB)

# Auto Reel Packer Machine Layout