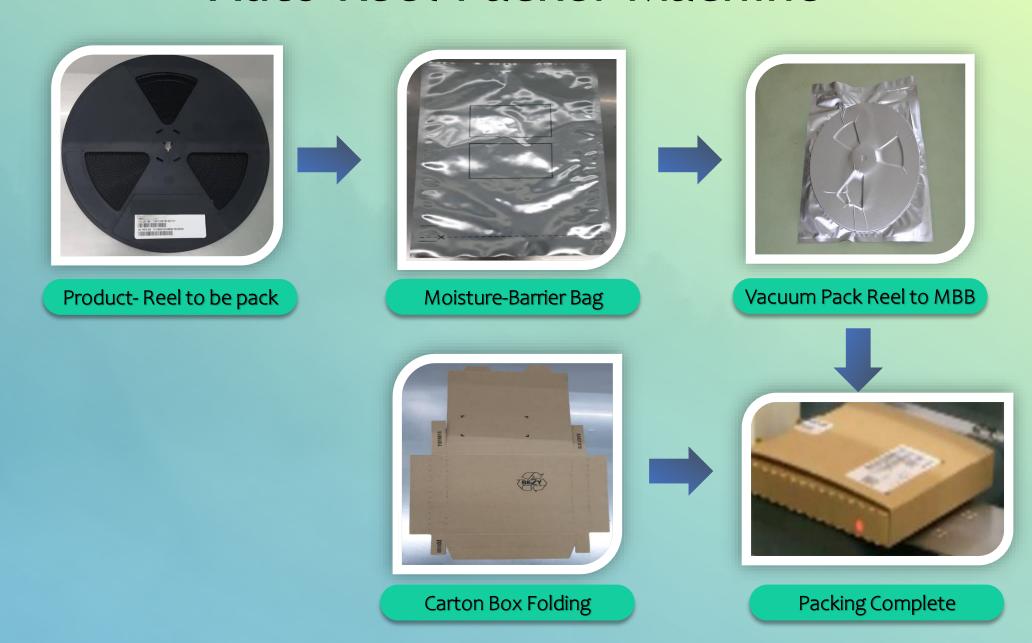

### Auto Reel Packer Machine

### Auto Reel Packer Machine

HIC and Silica Gel to be insert into Moisture Barrier Bag (MBB)

# Auto Reel Packer Machine Layout