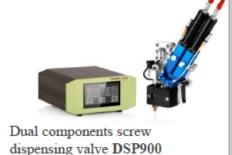

Sherpa900

Sherpa65

Sherpa700

Sherpa83

LA1200

Authorized Partner of Shenzhen Tensun Precision Equipment Co., Ltd.

( http://en.tensun.cn/)

Multi-function piezo jet valve JVS96

Solder ultramicro peristaltic dispensing valve MSS91

Screw dispensing valve SVS81

Volumetric dispensing valve SPP-H9

- Meet the requirements of Underfill, UV, Solder Paste, Silver Glue and other dispensing process
- Developed independently
- piezo jet valve , Solder ultramicro peristaltic dispensing valve , Screw dispensing valve , Volumetric dispensing valve etc.
- Minimum dispensing diameter is 100μm, Minimum dispensing volume is 0.5nl
- Dispensing accuracy 1mg±5%@CPK 1.33